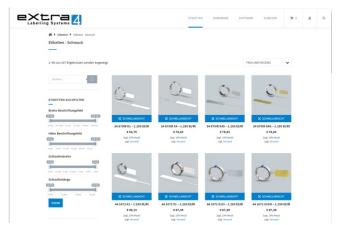

# Pressemitteilung / Press Release

mobile use. Professionals in the industry should also be able to cover their labelling needs simply and practically via mobile phone.

A detailed search function and new filter options support the selection of the right label - whether for hand marking or label printers. Quick view and comparison feature quickly lead to the desired result. If you want to have your favourite items immediately at hand, log in as a user and save your personal selection for the next order in a wish list. Ordering without registration remains possible, as before.

## **Images with captions**

Fig.1: In a clear look: the new eXtra4 webshop

Fig.2: Filter options support the choice of the right label

Fig.3: Label detail view in the eXtra4 webshop: Dimensional drawing and exact description