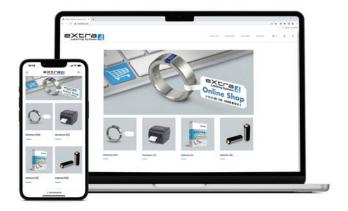

#### More ease of use - even mobile

With its clear structure and design, the new eXtra4 online shop aims to make the purchase of labels, software and hardware for labelling, as well as accessories, more convenient. Special attention is paid to

# Pressemitteilung / Press Release

mobile use. Professionals in the industry should also be able to cover their labelling needs simply and practically via mobile phone.

A detailed search function and new filter options support the selection of the right label - whether for hand marking or label printers. Quick view and comparison feature quickly lead to the desired result. If you want to have your favourite items immediately at hand, log in as a user and save your personal selection for the next order in a wish list. Ordering without registration remains possible, as before.

## **Images with captions**

Fig.1: In a clear look: the new eXtra4 webshop

Fig.2: Filter options support the choice of the right label

Fig.3: Label detail view in the eXtra4 webshop: Dimensional drawing and exact description