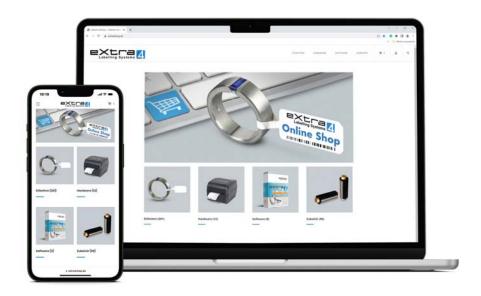

#### More ease of use - even mobile

With its clear structure and design, the new eXtra4 online shop aims to make the purchase of labels, software and hardware for labelling, as well as accessories, more convenient. Special attention is paid to

# Pressemitteilung / Press Release

mobile use. Professionals in the industry should also be able to cover their labelling needs simply and practically via mobile phone.

A detailed search function and new filter options support the selection of the right label - whether for hand marking or label printers. Quick view and comparison feature quickly lead to the desired result. If you want to have your favourite items immediately at hand, log in as a user and save your personal selection for the next order in a wish list. Ordering without registration remains possible, as before.

## **Images with captions**

Fig.1: In a clear look: the new eXtra4 webshop

Fig.2: Filter options support the choice of the right label

Fig.3: Label detail view in the eXtra4 webshop: Dimensional drawing and exact description